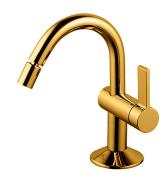

#### Description

Single lever bidet mixer 3/8". Ø25 mm ceramic cartridge. Length of hoses 380 mm. Without pop-up waste. "Plus" aerator. Flow rate 5 l/min. at 3 bar.

#### Finish

Gold 100238533

#### Other Finishes

chrome 100238513

brushed gold 100299375

brushed copper 100289175